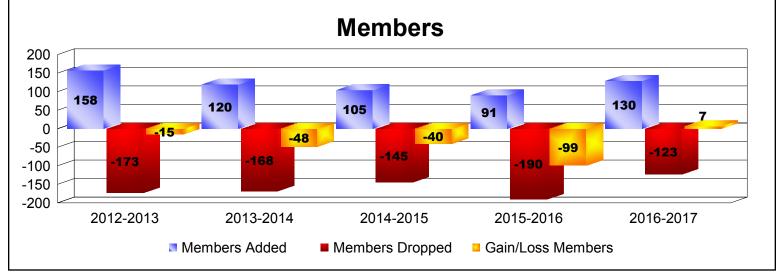

District 19 B

As of June 2017 Cumulative

| Year      | New<br>Clubs | Dropped<br>Clubs | Gain/<br>Loss<br>Clubs | New<br>Members | Charter<br>Members | Reinstate<br>Members | Transfer<br>Members | Total<br>Member<br>Added | Total<br>Members<br>Dropped | Gain/<br>Loss<br>Members |
|-----------|--------------|------------------|------------------------|----------------|--------------------|----------------------|---------------------|--------------------------|-----------------------------|--------------------------|
| 2012-2013 | 1            | 0                | 1                      | 113            | 24                 | 9                    | 12                  | 158                      | -173                        | -15                      |
| 2013-2014 | 0            | 0                | 0                      | 101            | 3                  | 4                    | 12                  | 120                      | -168                        | -48                      |
| 2014-2015 | 0            | -2               | -2                     | 84             | 5                  | 3                    | 13                  | 105                      | -145                        | -40                      |
| 2015-2016 | 0            | -4               | -4                     | 72             | 0                  | 4                    | 15                  | 91                       | -190                        | -99                      |
| 2016-2017 | 0            | -2               | -2                     | 109            | 1                  | 4                    | 16                  | 130                      | -123                        | 7                        |
| Average   | 0            | -2               | -1                     | 96             | 7                  | 5                    | 14                  | 121                      | -160                        | -39                      |