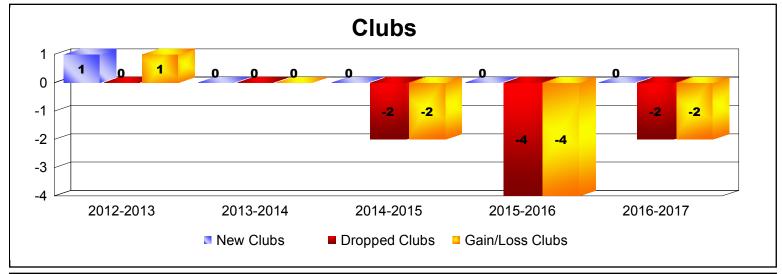

District 19 B

As of June 2017 Cumulative

| Year      | New<br>Clubs | Dropped<br>Clubs | Gain/<br>Loss<br>Clubs | New<br>Members | Charter<br>Members | Reinstate<br>Members | Transfer<br>Members | Total<br>Member<br>Added | Total<br>Members<br>Dropped | Gain/<br>Loss<br>Members |
|-----------|--------------|------------------|------------------------|----------------|--------------------|----------------------|---------------------|--------------------------|-----------------------------|--------------------------|
| 2012-2013 | 1            | 0                | 1                      | 113            | 24                 | 9                    | 12                  | 158                      | -173                        | -15                      |
| 2013-2014 | 0            | 0                | 0                      | 101            | 3                  | 4                    | 12                  | 120                      | -168                        | -48                      |
| 2014-2015 | 0            | -2               | -2                     | 84             | 5                  | 3                    | 13                  | 105                      | -145                        | -40                      |
| 2015-2016 | 0            | -4               | -4                     | 72             | 0                  | 4                    | 15                  | 91                       | -190                        | -99                      |
| 2016-2017 | 0            | -2               | -2                     | 109            | 1                  | 4                    | 16                  | 130                      | -123                        | 7                        |
| Average   | 0            | -2               | -1                     | 96             | 7                  | 5                    | 14                  | 121                      | -160                        | -39                      |